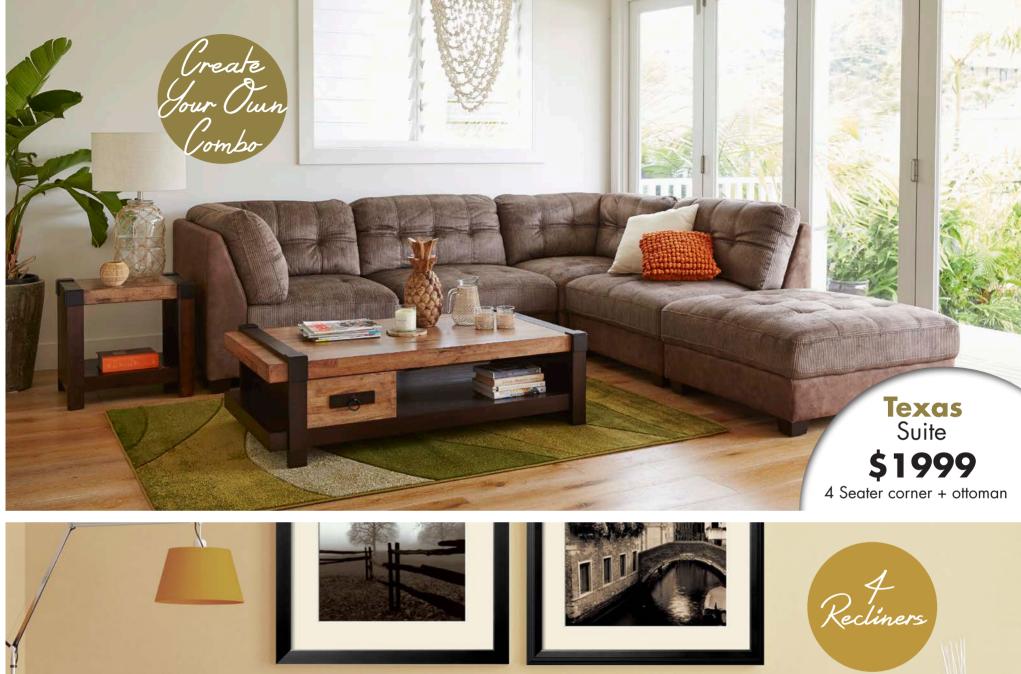

# FURNITUREONE

ustralian Made

### Sasha

- 3 Seater + 2 Seater
- + Ottoman Sofa Bed

Covered in top quality WARWICK fabric

**INTEREST FREE** TERMS AVAILABLE

furnitureone.com.au



















## All Australian Made Lounges



Choice of Fabrics **Lisbon \$5399** 4 recliners. Soft Australian leather. 10 year frame warranty. Enduro seat foam.

Togo \$1799 as shown

Other options: 2,3,4 seater. Chaise. Corner. Sofa bed



2 seater + 2 recliners. Enduro seat foam. 10 year warranty

All Australian Made Jounges



## Hamilton

2 Seater \$1049

3 seater **\$1199** 

#### Wallacia Suite \$2199

3.5 seater with reversable chaise and 2 seater. 10 year warranty on seat, foam and frame.











& slate colours.





Mars Buffet \$899



Mars Coffee Table \$559



#### **Vermont**



7pce Dining \$799



Corner Etu \$269



1350 Etu \$399



1850 Etu \$459

### **Bella House**







Coffee table 4 drawer \$1099 End table \$599 5 drawer buffet \$1699



Recliners





**Astec leather** \$999



Maui leather \$1399



**Tyler leather** \$1299



Tyler leather 2 Seater **\$2199** 

Leroy \$499
Accent Chairs



**Bronte Chair \$699** 



**Cubic Wing Chair \$999** 



W Chair \$399



Corsa Tub Chair \$499

Recliners



Nordic 21 lift Chairs \$1299



Nordic 60 \$1499



Jazz leather recliner \$599



**Milan Power Recliner** \$599



Napier fabric \$1299 leather **\$1799** 



**Ascot \$1199** 



Padstow \$1299



**Brooklyn \$1499** 

Furniture One has a great range of Sofa