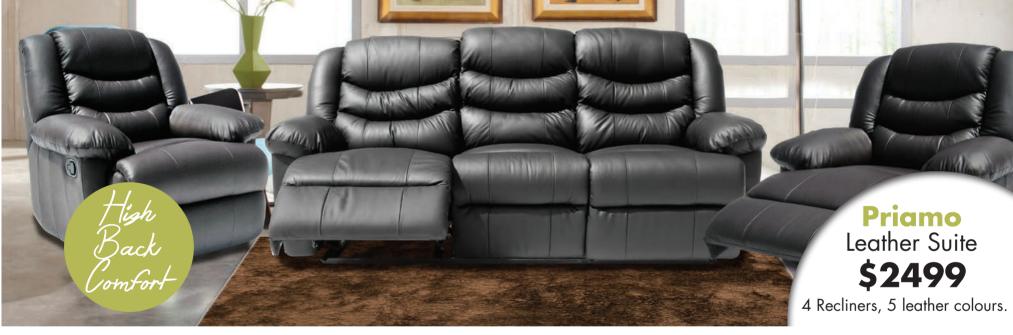

# FURNITUREONE

ustralian Made

### Sasha

- 3 Seater + 2 Seater
- + Ottoman Sofa Bed

Covered in top quality WARWICK fabric

**INTEREST FREE** TERMS AVAILABLE

furnitureone.com.au



















## All Australian Made Lounges



Choice of Fabrics **Lisbon \$5399** 4 recliners. Soft Australian leather. 10 year frame warranty. Enduro seat foam.

Togo \$1799 as shown

Other options: 2,3,4 seater. Chaise. Corner. Sofa bed



2 seater + 2 recliners. Enduro seat foam. 10 year warranty

All Australian Made Jounges



## Hamilton

2 Seater \$1049

3 seater **\$1199** 

#### Wallacia Suite \$2199

3.5 seater with reversable chaise and 2 seater. 10 year warranty on seat, foam and frame.











& slate colours.





Mars Buffet \$899



Mars Coffee Table \$559



#### **Vermont**



7pce Dining \$799



Corner Etu \$269



1350 Etu \$399



1850 Etu \$459

### **Bella House**







Coffee table 4 drawer \$1099 End table \$599 5 drawer buffet \$1699



Recliners





**Astec leather*