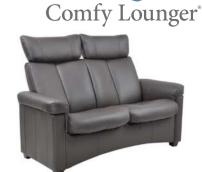

### Sasha

- 3 Seater + 2 Seater
- + Ottoman Sofa Bed

Covered in top quality WARWICK fabric

**INTEREST FREE** TERMS AVAILABLE

furnitureone.com.au