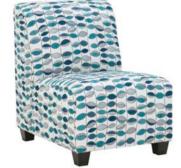

**Bronte Chair \$699** 

**Cubic Wing Chair \$999** 

W Chair \$399

Corsa Tub Chair \$499

Recliners

Nordic 21 lift Chairs \$1299

Nordic 60 \$1499

Jazz leather recliner \$599