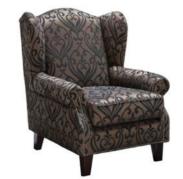

**Bronte Chair \$699** 

**Cubic Wing Chair \$999** 

W Chair \$399

Corsa Tub Chair \$499

Recliners

Nordic 21 lift Chairs \$1299

Nordic 60 \$1499

Jazz leather recliner \$599