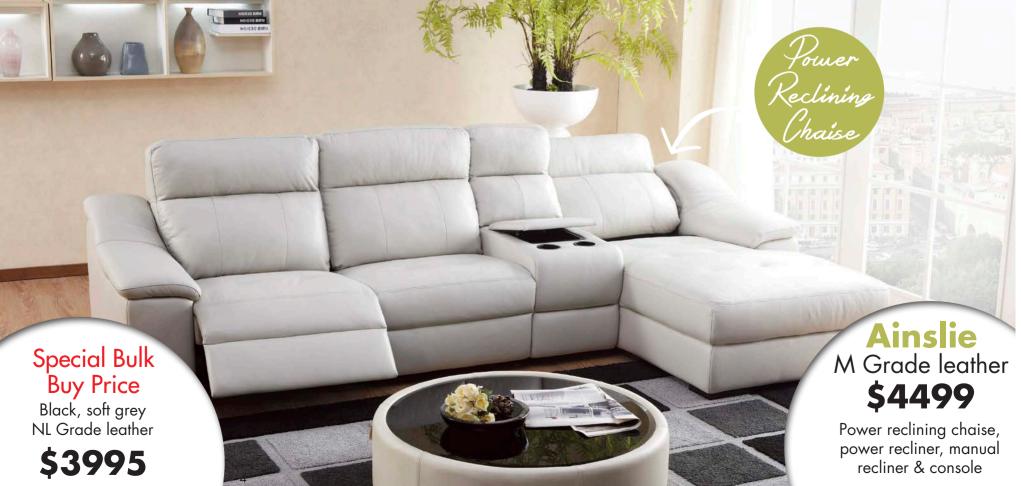

# FURNITUREONE

ustralian Made

### Sasha

- 3 Seater + 2 Seater
- + Ottoman Sofa Bed

Covered in top quality WARWICK fabric

**INTEREST FREE** TERMS AVAILABLE

furnitureone.com.au



















## All Australian Made Lounges



Choice of Fabrics **Lisbon \$5399** 4 recliners. Soft Australian leather. 10 year frame warranty. Enduro seat foam.

Togo \$1799 as shown

Other options: 2,3,4 seater. Chaise. Corner. Sofa bed



2 seater + 2 recliners. Enduro seat foam. 10 year warranty

All Australian Made Jounges



## Hamilton

2 Seater \$1049

3 seater **\$1199** 

#### Wallacia Suite \$2199

3.5 seater with reversable chaise and 2 seater. 10 year warranty on seat, foam and frame.











& slate colours.





Mars Buffet \$899



Mars Coffee Table \$559



#### **Vermont**



7pce Dining \$799



Corner Etu \$269



1350 Etu \$399



1850 Etu \$459

### **Bella House**







Coffee table 4 drawer \$1099 End table \$599 5 drawer buffet \$1699



Recliners





**Astec leat