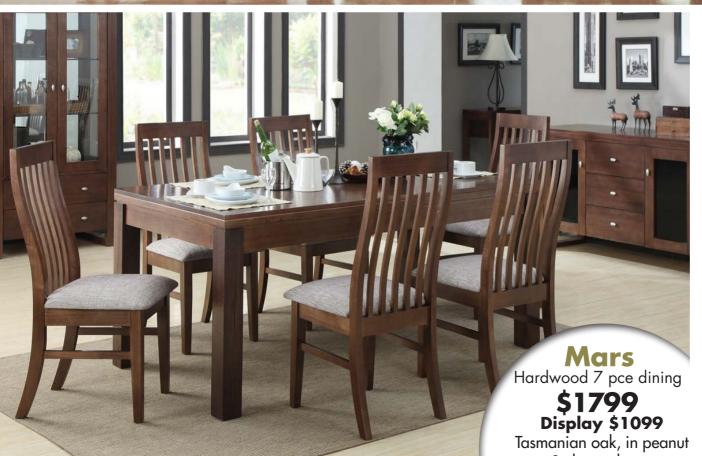

#### Wallacia Suite \$2199

3.5 seater with reversable chaise and 2 seater. 10 year warranty on seat, foam and frame.

& slate colours.

Mars Buffet \$899

Mars Coffee Table \$559