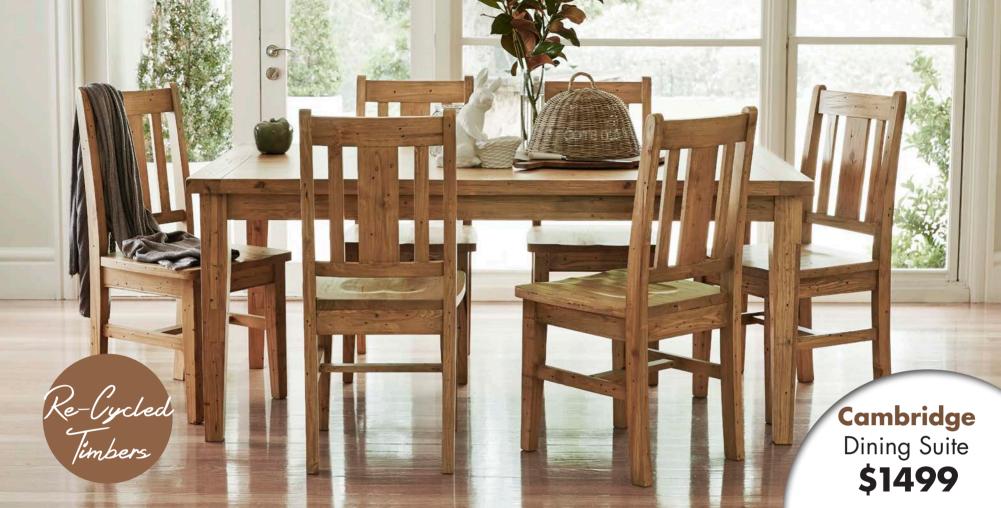

# FURNITUREONE

ustralian Made

### Sasha

- 3 Seater + 2 Seater
- + Ottoman Sofa Bed

Covered in top quality WARWICK fabric

**INTEREST FREE** TERMS AVAILABLE

furnitureone.com.au



















## All Australian Made Lounges



Choice of Fabrics **Lisbon \$5399** 4 recliners. Soft Australian leather. 10 year frame warranty. Enduro seat foam.

Togo \$1799 as shown

Other options: 2,3,4 seater. Chaise. Corner. Sofa bed



2 seater + 2 recliners. Enduro seat foam. 10 year warranty

All Australian Made Jounges



## Hamilton

2 Seater \$1049

3 seater **\$1199** 

#### Wallacia Suite \$2199

3.5 seater with reversable chaise and 2 seater. 10 year warranty on seat, foam and frame.











& slate colours.





Mars Buffet \$899



Mars Coffee Table \$559



#### **Vermont**



7pce Dining \$799



Corner Etu \$269



1350 Etu \$399



1850 Etu \$459

### **Bella House**







Coffee table 4 drawer \$1099 End table \$599 5 drawer buffet \$1699



Recliners





**Astec leather** \$999



Maui leather \$1399



**Tyler leather** \$1299



Tyler leather 2 Seater **\$2199** 

Leroy \$499
Accent Chairs



**Bronte Chair \$699** 



**Cubic Wing Chair \$999** 



W Chair \$399



Corsa Tub Chair \$499

Recliners



Nordic 21 lift Chairs \$1299



Nordic 60 \$1499



Jazz leather recliner \$599



**Milan Power Recliner** \$599



Napier fabric \$1299 leather **\$1799** 



**Ascot \$1199** 



Padstow \$1299



**Brooklyn \$1499** 

Furniture One has a great range of Sofa Beds