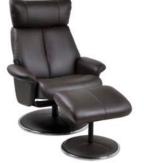

**Bronte Chair \$699** 

**Cubic Wing Chair \$999** 

W Chair \$399

Corsa Tub Chair \$499

Recliners

Nordic 21 lift Chairs \$1299

Nordic 60 \$1499

Jazz leather recliner \$599