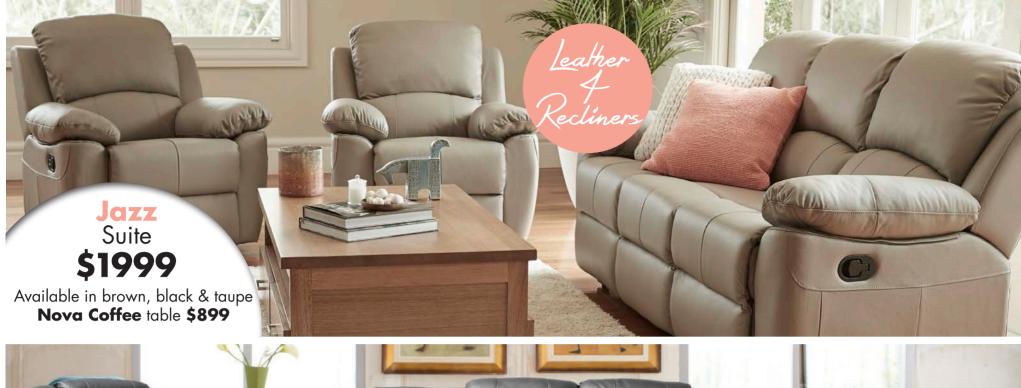

# FURNITUREONE

ustralian Made

### Sasha

- 3 Seater + 2 Seater
- + Ottoman Sofa Bed

Covered in top quality WARWICK fabric

**INTEREST FREE** TERMS AVAILABLE

furnitureone.com.au



















## All Australian Made Lounges



Choice of Fabrics **Lisbon \$5399** 4 recliners. Soft Australian leather. 10 year frame warranty. Enduro seat foam.

Togo \$1799 as shown

Other options: 2,3,4 seater. Chaise. Corner. Sofa bed



2 seater + 2 recliners. Enduro seat foam. 10 year warranty

All Australian Made Jounges



## Hamilton

2 Seater \$1049

3 seater **\$1199** 

#### Wallacia Suite \$2199

3.5 seater with reversable chaise and 2 seater. 10 year warranty on seat, foam and frame.











& slate colours.





Mars Buffet \$899



Mars Coffee Table \$559



#### **Vermont**



7pce Dining \$799



Corner Etu \$269



1350 Etu \$399



1850 Etu \$459

### **Bella House**







Coffee table 4 drawer \$1099 End table \$599 5 drawer buffet \$1699



Recliners





**Astec leathe