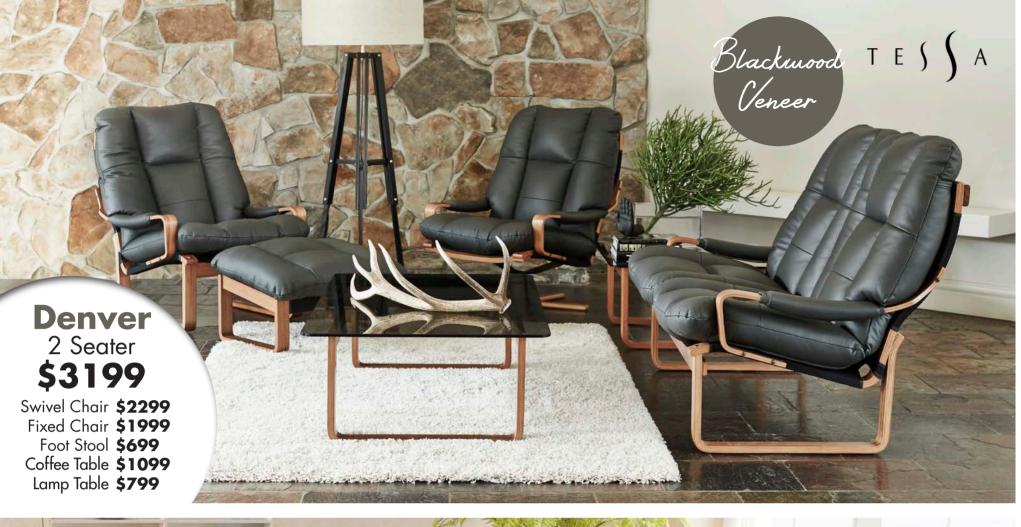

# FURNITUREONE

ustralian Made

### Sasha

- 3 Seater + 2 Seater
- + Ottoman Sofa Bed

Covered in top quality WARWICK fabric

**INTEREST FREE** TERMS AVAILABLE

furnitureone.com.au



















## All Australian Made Lounges



Choice of Fabrics **Lisbon \$5399** 4 recliners. Soft Australian leather. 10 year frame warranty. Enduro seat foam.

Togo \$1799 as shown

Other options: 2,3,4 seater. Chaise. Corner. Sofa bed



2 seater + 2 recliners. Enduro seat foam. 10 year warranty

All Australian Made Jounges



## Hamilton

2 Seater \$1049

3 seater **\$1199** 

#### Wallacia Suite \$2199

3.5 seater with reversable chaise and 2 seater. 10 year warranty on seat, foam and frame.











& slate colours.





Mars Buffet \$899



Mars Coffee Table \$559



#### **Vermont**



7pce Dining \$799



Corner Etu \$269



1350 Etu \$399



1850 Etu \$459

### **Bella House**







Coffee table 4 drawer \$1099 End table \$599 5 drawer buffet \$1699



Recliners





**Astec le