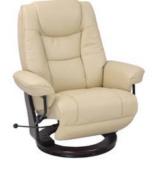

**Bronte Chair \$699** 

**Cubic Wing Chair \$999** 

W Chair \$399

Corsa Tub Chair \$499

Recliners

Nordic 21 lift Chairs \$1299

Nordic 60 \$1499

Jazz leather recliner \$599