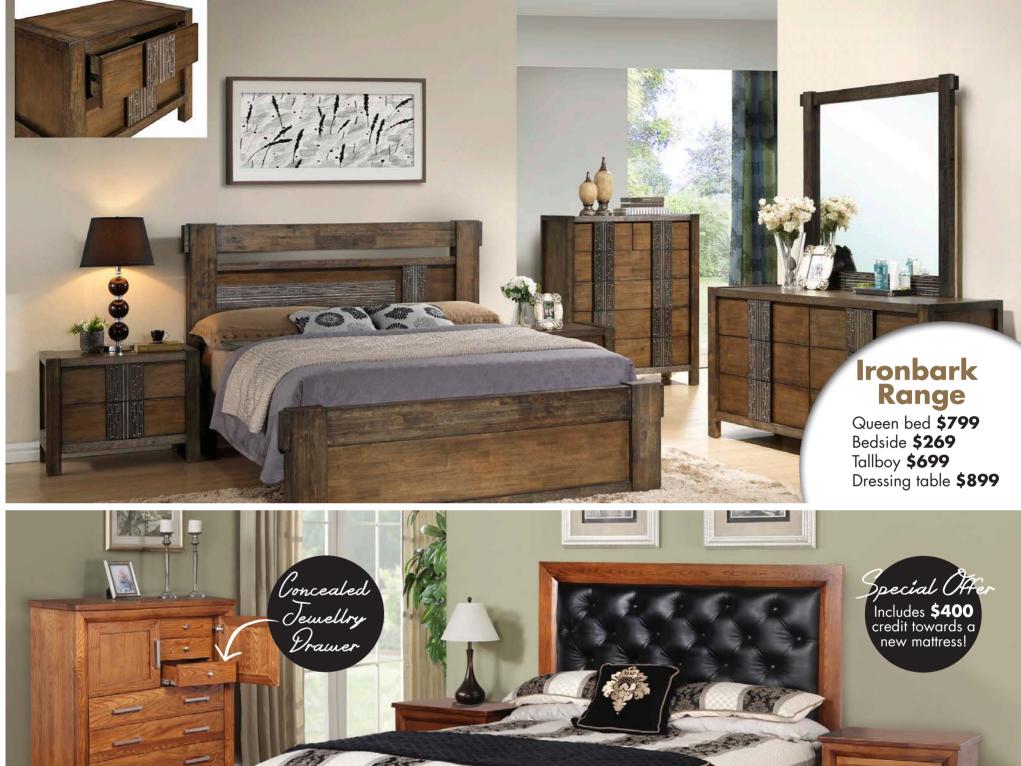

** \$999



Maui leather \$1399



**Tyler leather** \$1299



Tyler leather 2 Seater **\$2199** 

Leroy \$499
Accent Chairs



**Bronte Chair \$699** 



**Cubic Wing Chair \$999** 



W Chair \$399



Corsa Tub Chair \$499

Recliners



Nordic 21 lift Chairs \$1299



Nordic 60 \$1499



Jazz leather recliner \$599



**Milan Power Recliner** \$599



Napier fabric \$1299 leather **\$1799** 



**Ascot \$1199** 



Padstow \$1299



**Brooklyn \$1499** 

Furniture One has a great range of Sofa Beds from the affordable Casey right up to the commercial grade Togo with latex top mattress for extra comfort. All these sofa beds feature innerspring mattresses.



Asan Sofa Bed \$999 Cushions \$45ea



Lana Sofa Bed \$1299



Casey Sofa Bed \$899



Togo Commercial Sofa Bed \$1499















## Camden 4 pce suite \$2999 Soft Close Drawers

Dressing table available

## What's Your Colour? SLEEPLAB

Find out at the all new Sleeplab. The colour comfort system takes the guesswork out of choosing the right bed.

Our fully trained colour comfort specialists will make choosing the perfect bed easy by simply matching you up with the right colour for your comfort level. They say every cloud has a silver lining now every bed has your ideal colour. Visit the all new Sleeplab at Furniture One to get matched up with your perfect colour.









#### ALL OF THESE BEDS ARE AVAILABLE IN ALL SIZES



#### **ORTHO SUPPORT RANGE THREE FEELS 1 SPECIAL PRICE**

Queen mattress \$999 NOW \$699
Queen ensemble \$1499 NOW \$999







DOMINO



Queen mattress \$1509 **NOW \$1199** Queen ensemble \$1