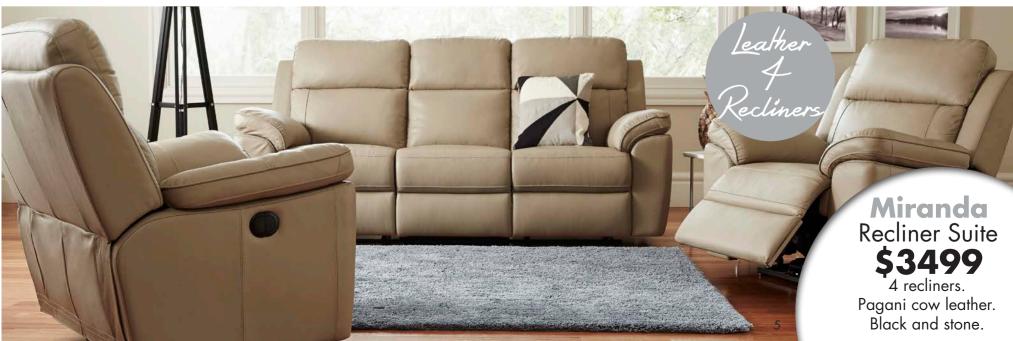

# FURNITUREONE

ustralian Made

### Sasha

- 3 Seater + 2 Seater
- + Ottoman Sofa Bed

Covered in top quality WARWICK fabric

**INTEREST FREE** TERMS AVAILABLE

furnitureone.com.au



















## All Australian Made Lounges



Choice of Fabrics **Lisbon \$5399** 4 recliners. Soft Australian leather. 10 year frame warranty. Enduro seat foam.

Togo \$1799 as shown

Other options: 2,3,4 seater. Chaise. Corner. Sofa bed



2 seater + 2 recliners. Enduro seat foam. 10 year warranty

All Australian Made Jounges



## Hamilton

2 Seater \$1049

3 seater **\$1199** 

#### Wallacia Suite \$2199

3.5 seater with reversable chaise and 2 seater. 10 year warranty on seat, foam and frame.











& slate colours.





Mars Buffet \$899



Mars Coffee Table \$559



#### **Vermont**



7pce Dining \$799



Corner Etu \$269



1350 Etu \$399



1850 Etu \$459

### **Bella House**







Coffee table 4 drawer \$1099 End table \$599 5 drawer buffet \$1699



Recliners





**Astec leather**