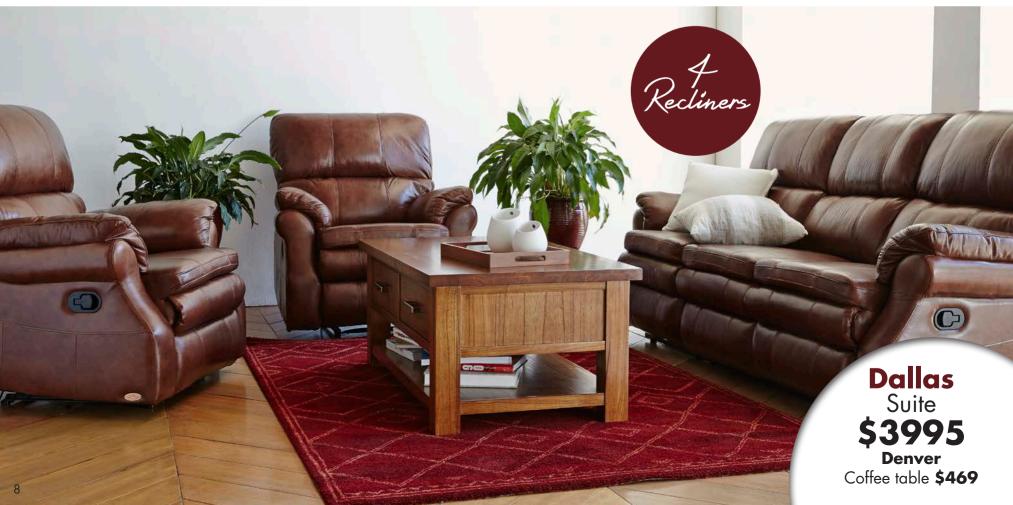

# FURNITUREONE

ustralian Made

### Sasha

- 3 Seater + 2 Seater
- + Ottoman Sofa Bed

Covered in top quality WARWICK fabric

**INTEREST FREE** TERMS AVAILABLE

furnitureone.com.au



















## All Australian Made Lounges



Choice of Fabrics **Lisbon \$5399** 4 recliners. Soft Australian leather. 10 year frame warranty. Enduro seat foam.

Togo \$1799 as shown

Other options: 2,3,4 seater. Chaise. Corner. Sofa bed



2 seater + 2 recliners. Enduro seat foam. 10 year warranty

All Australian Made Jounges



## Hamilton

2 Seater \$1049

3 seater **\$1199** 

#### Wallacia Suite \$2199

3.5 seater with reversable chaise and 2 seater. 10 year warranty on seat, foam and frame.











& slate colours.





Mars Buffet \$899



Mars Coffee Table \$559



#### **Vermont**



7pce Dining \$799



Corner Etu \$269



1350 Etu \$399



1850 Etu \$459

### **Bella House**







Coffee table 4 drawer \$1099 End table \$599 5 drawer buffet \$1699



Recliners





**Astec leather** \$999



Maui leather \$1399



**Tyler leather** \$1299



Tyler leather 2 Seater **\$2199** 

Leroy \$499
Accent Chairs



**Bronte Chair \$699** 



**Cubic Wing Chair \$999** 



W Chair \$399



Corsa Tub Chair \$499

Recliners



Nordic 21 lift Chairs \$1299



Nordic 60 \$1499



Jazz leather recliner \$599



**Milan Power Recliner** \$599



Napier fabric \$1299 leather **\$1799** 



**Ascot \$1199** 



Padstow \$1299



**Brooklyn \$1499** 

Furniture One has a great range of Sof