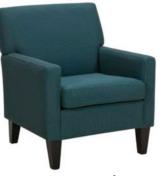

**Bronte Chair \$699** 

**Cubic Wing Chair \$999** 

W Chair \$399

Corsa Tub Chair \$499

Recliners

Nordic 21 lift Chairs \$1299

Nordic 60 \$1499

Jazz leather recliner \$599