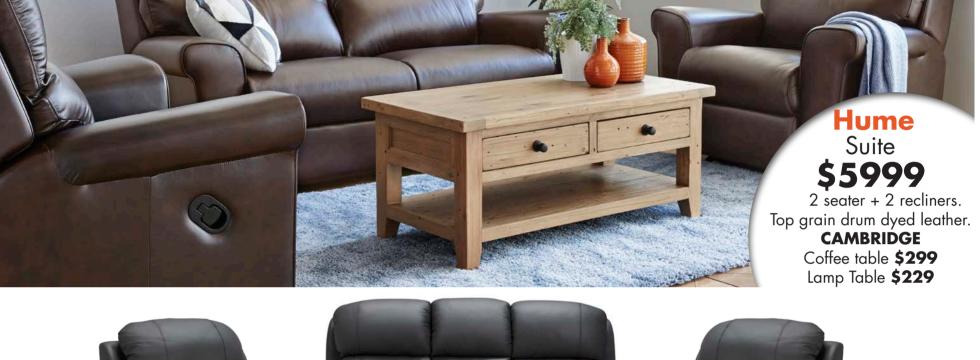

# FURNITUREONE

ustralian Made

### Sasha

- 3 Seater + 2 Seater
- + Ottoman Sofa Bed

Covered in top quality WARWICK fabric

**INTEREST FREE** TERMS AVAILABLE

furnitureone.com.au



















## All Australian Made Lounges



Choice of Fabrics **Lisbon \$5399** 4 recliners. Soft Australian leather. 10 year frame warranty. Enduro seat foam.

Togo \$1799 as shown

Other options: 2,3,4 seater. Chaise. Corner. Sofa bed



2 seater + 2 recliners. Enduro seat foam. 10 year warranty

All Australian Made Jounges



## Hamilton

2 Seater \$1049

3 seater **\$1199** 

#### Wallacia Suite \$2199

3.5 seater with reversable chaise and 2 seater. 10 year warranty on seat, foam and frame.











& slate colours.





Mars Buffet \$899



Mars Coffee Table \$559



#### **Vermont**



7pce Dining \$799



Corner Etu \$269



1350 Etu \$399



1850 Etu \$459

### **Bella House**







Coffee table 4 drawer \$1099 End table \$599 5 drawer buffet \$1699



Recliners





**Astec leather** \$999



Maui leather \$1399



**