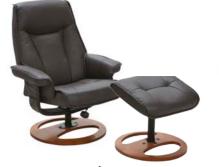

**Bronte Chair \$699** 

**Cubic Wing Chair \$999** 

W Chair \$399

Corsa Tub Chair \$499

Recliners

Nordic 21 lift Chairs \$1299

Nordic 60 \$1499

Jazz leather recliner \$599