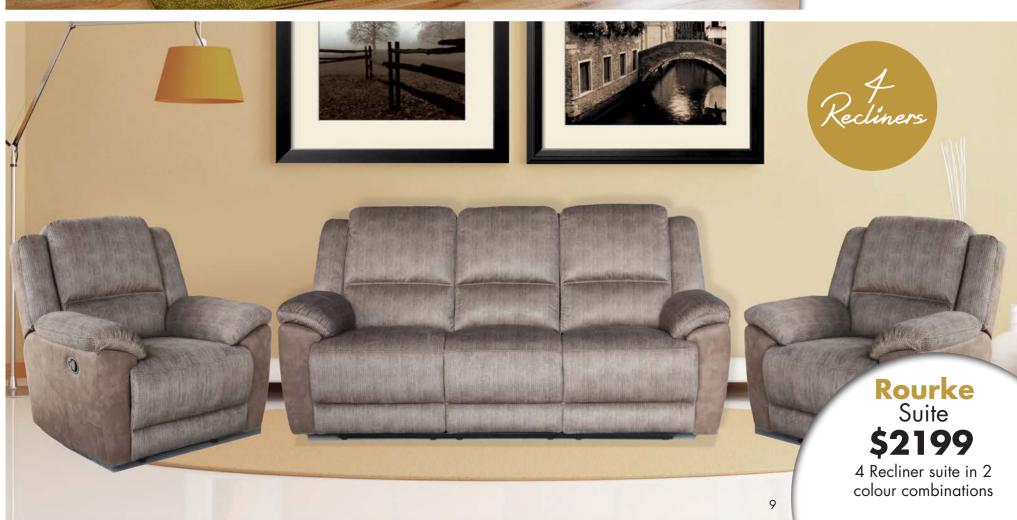

# FURNITUREONE

ustralian Made

### Sasha

- 3 Seater + 2 Seater
- + Ottoman Sofa Bed

Covered in top quality WARWICK fabric

**INTEREST FREE** TERMS AVAILABLE

furnitureone.com.au



















## All Australian Made Lounges



Choice of Fabrics **Lisbon \$5399** 4 recliners. Soft Australian leather. 10 year frame warranty. Enduro seat foam.

Togo \$1799 as shown

Other options: 2,3,4 seater. Chaise. Corner. Sofa bed



2 seater + 2 recliners. Enduro seat foam. 10 year warranty

All Australian Made Jounges



## Hamilton

2 Seater \$1049

3 seater **\$1199** 

#### Wallacia Suite \$2199

3.5 seater with reversable chaise and 2 seater. 10 year warranty on seat, foam and frame.











& slate colours.





Mars Buffet \$899



Mars Coffee Table \$559



#### **Vermont**



7pce Dining \$799



Corner Etu \$269



1350 Etu \$399



1850 Etu \$459

### **Bella House**







Coffee table 4 drawer \$1099 End table \$599 5 drawer buffet \$1699



Recliners





**Astec leather** \$999



Maui leather \$1399



**Tyler leather** \$1299



Tyler leather 2 Seater **\$2199** 

Leroy \$499
Accent Chairs



**Bronte Chair \$699** 



**Cubic Wing Chair \$999** 



W Chair \$399



Corsa Tub Chair \$499

Recliners



Nordic 21 lift Chairs \$1299



Nordic 60 \$1499



Jazz leather recliner \$599



**Milan Power Recliner** \$599



Napier fabric \$1299 leather **\$1799** 



**Ascot \$1199** 



Padstow \$1299



**Brooklyn \$1499** 

Furniture One has a great range of Sofa Be