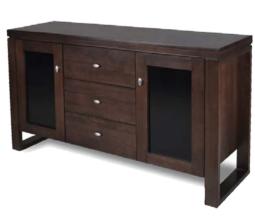

#### Wallacia Suite \$2199

3.5 seater with reversable chaise and 2 seater. 10 year warranty on seat, foam and frame.

& slate colours.

Mars Buffet \$899

Mars Coffee Table \$559