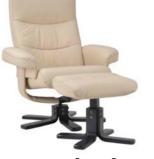

**Bronte Chair \$699** 

**Cubic Wing Chair \$999** 

W Chair \$399

Corsa Tub Chair \$499

Recliners

Nordic 21 lift Chairs \$1299

Nordic 60 \$1499

Jazz leather recliner \$599