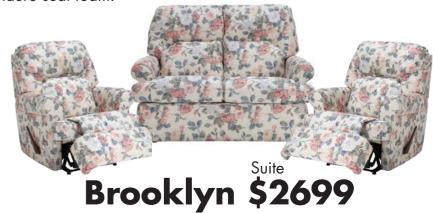

**Milan Power Recliner** \$599

Napier fabric \$1299 leather **\$1799** 

**Ascot \$1199** 

Padstow \$1299

**Brooklyn \$1499** 

Furniture One has a great range of Sofa Beds from the affordable Casey right up to the commercial grade Togo with latex top mattress for extra comfort. All these sofa beds feature innerspring mattresses.